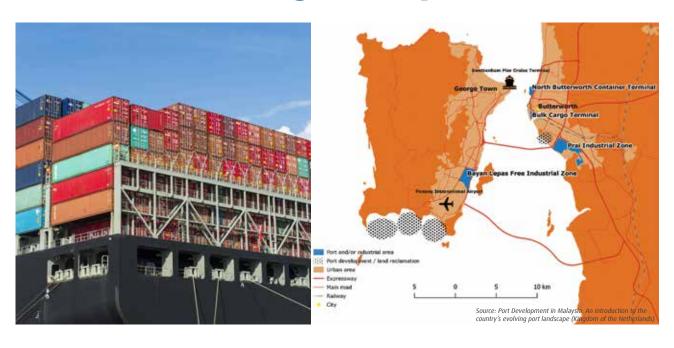

### **Specialist in the Northern Gateway**

Located in the northern part of Malaysia, Penang has a relatively well-developed transport infrastructure. It is well-connected by land, air and sea; in terms of cargo handling, the Penang International Airport is Malaysia's second busiest, while the Port of Penang is the main harbour and transshipment hub within northern Malaysia. Besides being the third busiest seaport, Port of Penang is also the country's busiest cruise port. The cruise terminal, known as Swettenham pier, is located on Penang island, in the heart of Georgetown.

#### Port of Penang

The port serves as the primary gateway to the Northern region of Malaysia and Southern Thailand. It handles approximately 1.52 million TEUs of cargo annually. There are five cargo and container terminals in Butterworth and Perai, including:

 North Butterworth Container Terminal – Containerised cargo.

- Butterworth Wharves Break-bulk cargo
- · Vegetable Oil Pier Liquid bulk cargo
- Perai Bulk Cargo Terminal Dry bulk cargo
- Perai Wharves Dry bulk cargo