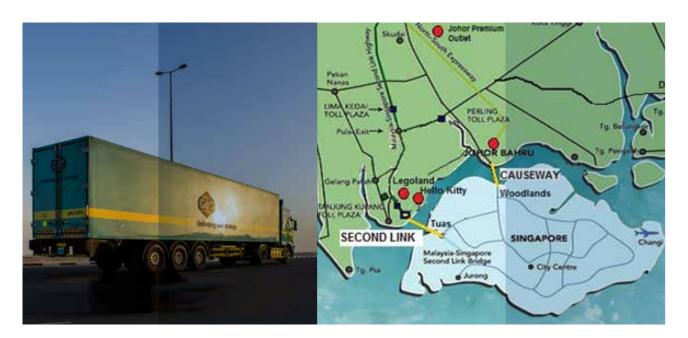

#### Tanjung Puteri (1st Link)

Johor-Singapore Causeway is a 1056-metre causeway that links the city of Johor Bahru in Malaysia across the Straits of Johor to the town of Woodlands in Singapore. It serves as a road and rail link, as well as water piping into Singapore. Malaysia's strategic location between Thailand and Singapore, competitive prices and excellent transport infrastructure make it an ideal transit point.

#### Tanjung Kupang (2nd Link)

The 2nd link is a 1,920-metre bridge officially opened to traffic in 1998 as a means to reduce traffic on the Causeway. Travelling along the 2nd link usually takes less time than the Causeway due to smoother traffic in both directions, however, during festive periods (especially Chinese New Year, Hari Raya, Christmas & Deepavali), the dense

traffic between Malaysia and Singapore still leads to massive jams on both bridges.

#### Customs clearance points from GAC Malaysia's Johor Bahru office

- · Tanjung Kupang
- 2nd Link (15km; 25min)
- Tanjung Pelepas Port - PTP Port (40km; 40min)
- Pasir Gudang Port (22km; 30min)
- Senai Airport (28km; 28min)
- Tanjung Puteri 1st Link (14km; 20min)