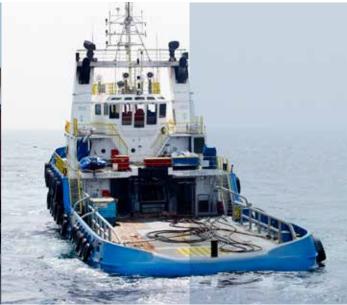

### Our services

Our team specialises in the storage, movement and heavy lifting of rig/vessel equipment. Our key services include:

- · Rig lay-up: Warm and cold stack
- Agency services: Vessel clearance, crew changes, meet & greet, work permit application
- Husbandry services: Ship spares logistics, bunkering (MGO & HFO), scheduled waste removal, fresh water supply
- Freight/Logistics: Import/Export, storage, customs brokerage
- Marine services: Chartering of OSV, AHTS, AWB, LCT, supplies and crew boats
- Project and out of gauge (OOG) solutions for cargo handling and shipping
- Industrial packing & lashing
- Crane / Forklifts / Rigger services / Operation crew