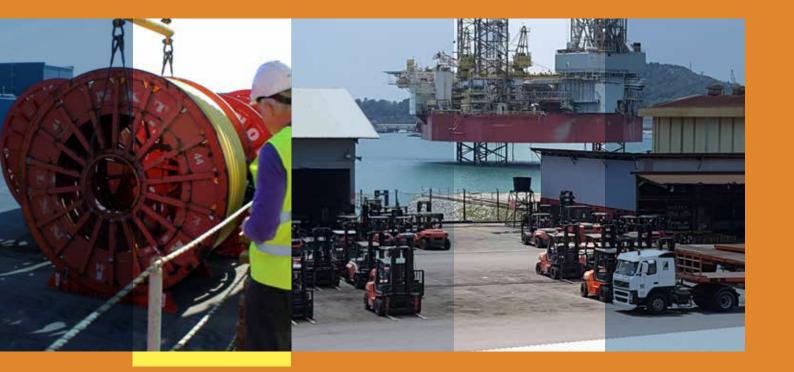

# GAC Malaysia Oil & Gas Services

Specialist support services in Kemaman, Terengganu

Kemaman Supply Base (KSB) is the biggest petroleum supply base in Peninsular Malaysia. It is an integrated one-stop centre facility in the region for oil majors and support companies.

### Our services

Our team specialises in the storage, movement and heavy lifting of rig/vessel equipment. Our key services include:

- · Rig lay-up: Warm and cold stack
- Agency services: Vessel clearance, crew changes, meet & greet, work permit application
- Husbandry services: Ship spares logistics, bunkering (MGO & HFO), scheduled waste removal, fresh water supply
- Freight/Logistics: Import/Export, storage, customs brokerage
- Marine services: Chartering of OSV, AHTS, AWB, LCT, supplies and crew boats
- Project and out of gauge (OOG) solutions for cargo handling and shipping
- Industrial packing & lashing
- Crane / Forklifts / Rigger services / Operation crew