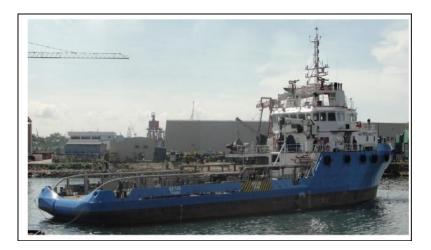

# **'BAYAN'**Anchor Handling Tug Supply

| GENERAL: |       |            |
|----------|-------|------------|
|          |       |            |
|          | Built | China 2010 |
|          | Flag  | Kazakhstan |
|          | Class | ABS        |

#### MAIN DIMENSIONS:

| Length Overall  | 58.0m             |
|-----------------|-------------------|
| Beam Moulded    | 13.8 m            |
| Depth Moulded   | 5.5 m             |
| Draft (Max)     | 4.3 m             |
| Free Deck Space | 300m <sup>2</sup> |