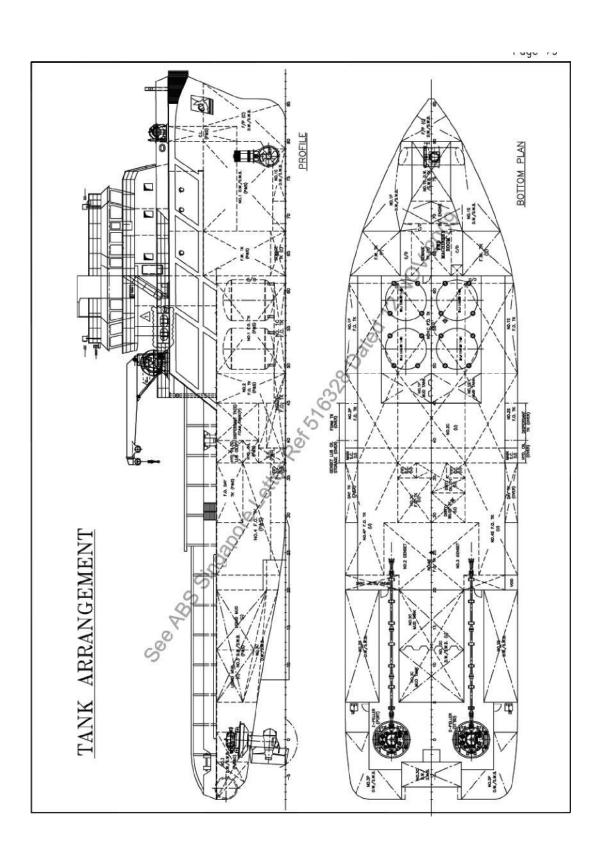

#### TANK CAPACITIES:

| Marine Gas Oil     | 480 m <sub>3</sub> |
|--------------------|--------------------|
| Ballast / Drilling | 430m <sup>3</sup>  |
| Potable Water      | 264m³              |
| Liquid Mud         | 200 mз             |
| Bulk Plant         | 113 m <sub>3</sub> |