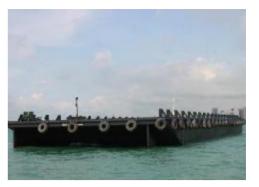

# GAC 66 FLAT TOP BARGE

| U | - | .IX |  |
|---|---|-----|--|
|   |   |     |  |
|   |   |     |  |

| Built | P.T.Jaya Shipyard Batam, |  |
|-------|--------------------------|--|
|       | Indonesia, 2001          |  |
| Flag  | Panama                   |  |
| Class | B.V.                     |  |

## MAIN DIMENSIONS:

| Length Overall  | 76.20 m |
|-----------------|---------|
| Beam Moulded    | 24.40 m |
| Depth Moulded   | 4.88 m  |
| Draft: Designed | 3.70 m  |
| loaded          |         |
| Draft: Light    | 0.80 m  |

#### TONNAGE:

| GRT           | 2633 tons                |
|---------------|--------------------------|
| NRT           | 789 tons                 |
| DWT           | 6,000 tons               |
| Deck Capacity | 15 tons / m <sup>2</sup> |