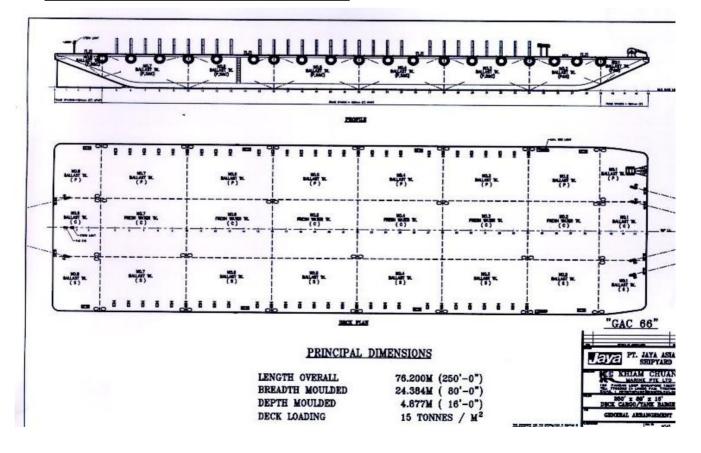

## MAIN DIMENSIONS:

| Length Overall  | 76.20 m |
|-----------------|---------|
| Beam Moulded    | 24.40 m |
| Depth Moulded   | 4.88 m  |
| Draft: Designed | 3.70 m  |
| loaded          |         |
| Draft: Light    | 0.80 m  |

#### TONNAGE:

| GRT           | 2633 tons                |
|---------------|--------------------------|
| NRT           | 789 tons                 |
| DWT           | 6,000 tons               |
| Deck Capacity | 15 tons / m <sup>2</sup> |

#### NO. OF BULKHEADS:

| Longitudinal | 2 |
|--------------|---|
| Transverse   | 7 |

#### **NO. OF STANCHIONS:**

19 on each side

**NO.OF MOORING BOLLARDS:** 

8 Double mooring bits