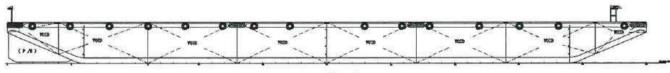

# GAC 68 FLAT TOP BARGE

# MAIN DIMENSIONS:Length Overall76.22 mBeam Moulded24.39 mDepth Moulded4.88 mDraft: Designed4.12 mloaded4.12 m

### NO. OF BULKHEADS:

| Longitudinal | 3 |
|--------------|---|
| Transverse   | 8 |

#### TOWING BITS:

| 5 Smit towing brackets |
|------------------------|

NATH DOCK PLAN